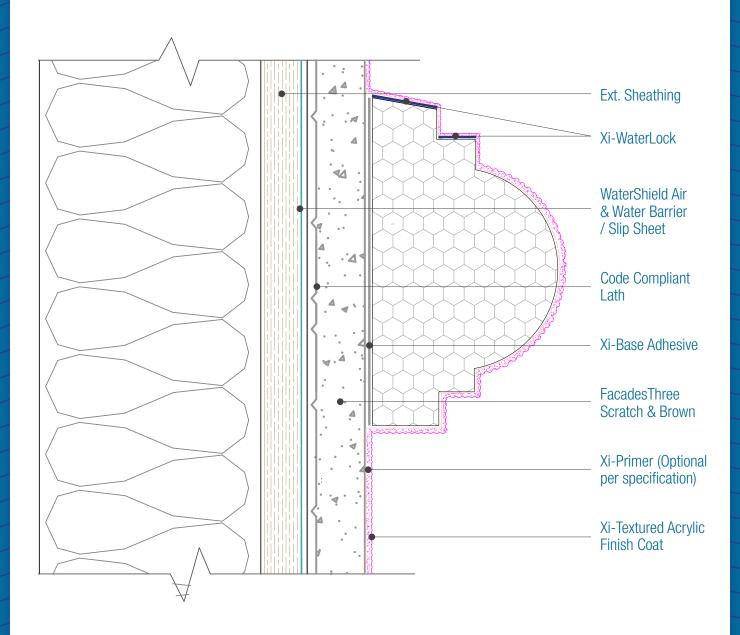

## FacadesThree WaterShield Stucco Assembly Foam Shape

Date, 06-07-2021 | Detail, F3WS,I,4 v1

## NOTES:

- 1. FXI WaterShield transition and accessory products and installation can be found in the project specifications, product datasheets and the WaterShield Details.
- 2. Foam shape thickness for Non-combustible construction are limited to 4 inches in thickness.
- 3. Horizontal Sloped surfaces of foam shapes must be coated with FACADESXi-WaterLock.
- 4. Slope Minimums: Standing Snow areas 6:12, No Standing Snow 3:12